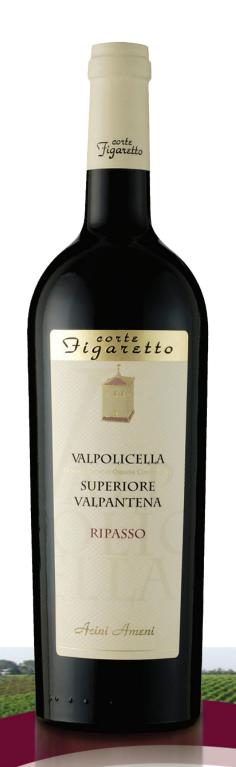

## VALPOLICELLA DOC SUPERIORE VALPANTENA RIPASSO

Red wine with intense ruby-red colour. Full and characteristic bouquet with mellow overtone of ripe red fruit and a spicy hint coming from the permanence in selected French wood. Ideal for robust second courses, roast meats, rabbit, grilled red meats and mildly matured cheeses.

CODE 223202 (0,75I)

DENOMINATION Valpolicella DOC Superiore Valpantena Ripasso

PRODUCER Azienda Agricola CORTE FIGARETTO

PRODUCTION ZONE Poiano (VR)

NOTES

Second processing of bitter grape seeds in the month of

March of the following year; further ageing

in oak casks and in bottles

Corvina, Rondinella, Molinara, Oseleta, Corvinone and Creatina

14,5%

Intense ruby-red

Full characteristics bouquet with an overtone of ripe red fruit

Spicy hints coming from the permanence in selected French wood

16-18°C

Robust second courses, roast meats, rabbit, mature cheeses, also between meals, red grilled meat and mildly matured cheeses