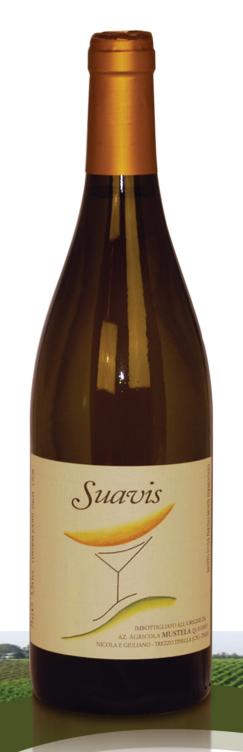

## "SUAVIS" PARTIALLY FERMENTED GRAPE MUST

White wine with straw yellow colour and golden glints. Fragrance of muscatel grapes with hint of acacia and lime, sweet but not sickly. Ideal as aperitif, with soft cheese, desserts and fruit generally.

CODE 310602 (0,75I)

DENOMINATION "Suavis" partially fermented grape must

PRODUCER Azienda Agricola MUSTELA

PRODUCTION ZONE Trezzo Tinella (CN)

NOTES Consume within 15-18 months

Moscato

O

Fragrance of muscatel grapes with hint of acacia and lime

Sweet, but not sickly. Strongly acid tones

Straw yellow with golden glints

5%

10°C

Aperitifs, soft cheeses, desserts and fruit